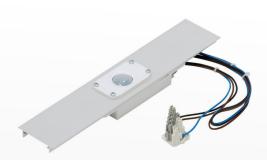

# **MD-L-R ADVANCED RELAY**

# IP20 - IP54 - IP65

The waterproof MD-L-R Advanced Relay presence detector performs outstandingly in combination with Veko industrial lighting in open areas. Because of the detection angle and a combination of useful features, you can achieve maximum energy savings with this motion sensor. Not a single motion goes unnoticed by the extremely sensitive infrared (PIR) sensor of the MD-L-R Advanced Relay, which registers and interprets changes in the thermal image extremely quickly.

### **Technical information**

| Length (mm)                                       | 300 mm                                                              |
|---------------------------------------------------|---------------------------------------------------------------------|
| Wattage (W)                                       | 0.5 W < 4 W (off < on)                                              |
| Voltage (V)                                       | 220 - 240 V                                                         |
| Frequency (Hz)                                    | 50 ÷ 60 Hz                                                          |
| Circuit                                           | 6A                                                                  |
| Sensitivity settings                              | 5 (standard maximum sensitivity)                                    |
| Twilight sensor                                   | Adjustable in 9 steps 0 – 1,000 Lux                                 |
| Turn-off delay relay                              | Relay 1 - 99 minutes                                                |
| Ambient temperature                               | -25 °C - +35 °C                                                     |
| Corridor function/dynamic switching, e.g. 10-100% | In combination with DALI driver and ballasts                        |
| Programming                                       | Readable and reprogrammable by colour coding with LED in the sensor |
| ENEC certification                                | Has been requested by DEKRA                                         |
| Warranty                                          | 5 years                                                             |