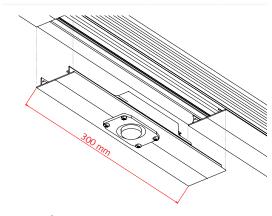

#### Measurements

### **Technical information**

| Length (mm)                                       | 300 mm                                                              |
|---------------------------------------------------|---------------------------------------------------------------------|
| Wattage (W)                                       | 0.5 W < 4 W (off < on)                                              |
| Voltage (V)                                       | 220 - 240 V                                                         |
| Frequency (Hz)                                    | 50 ÷ 60 Hz                                                          |
| Circuit                                           | 6A                                                                  |
| Sensitivity settings                              | 5 (standard maximum sensitivity)                                    |
| Twilight sensor                                   | Adjustable in 9 steps 0 – 1,000 Lux                                 |
| Turn-off delay relay                              | Relay 1 - 99 minutes                                                |
| Ambient temperature                               | -25 °C - +35 °C                                                     |
| Corridor function/dynamic switching, e.g. 10-100% | In combination with DALI driver and ballasts                        |
| Programming                                       | Readable and reprogrammable by colour coding with LED in the sensor |
| ENEC certification                                | Has been requested by DEKRA                                         |
| Warranty                                          | 5 years                                                             |